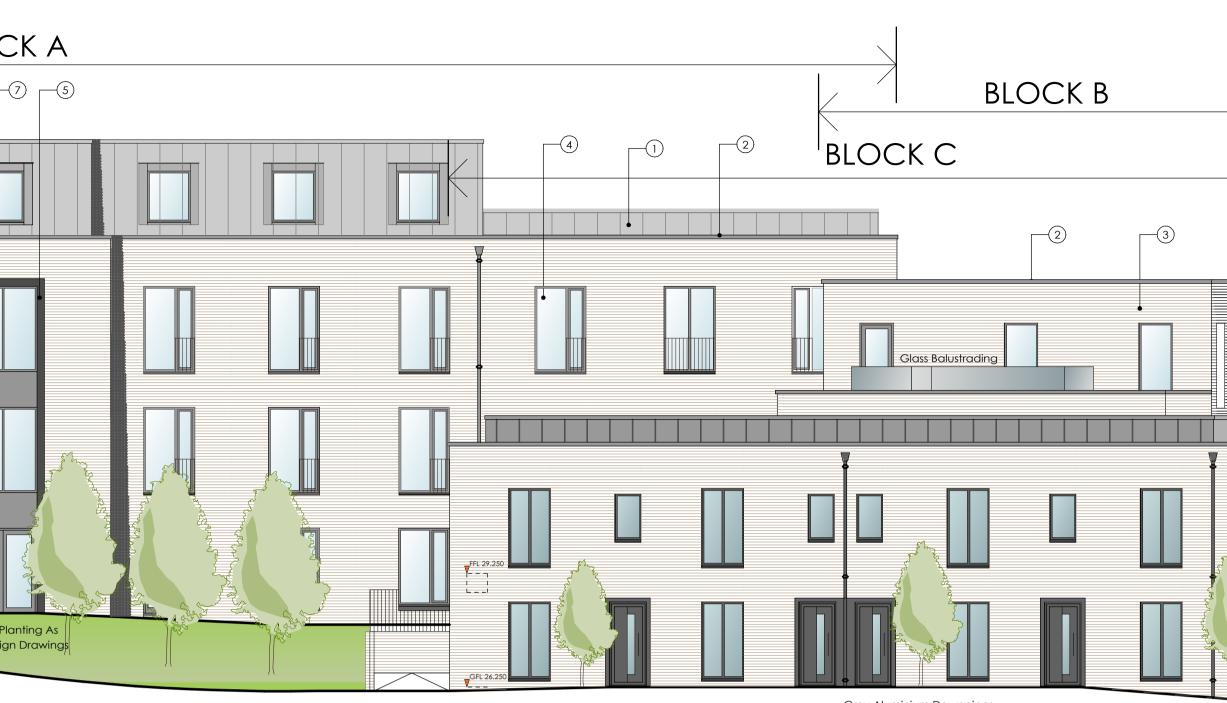

## FINISHES KEY:

Anthracite Grey Zinc Cladding To Mansard Roof With Integrated Dormers

5 Metal Framed Surround To Glazed Curtain Walling, Dark Grey - RAL 7021

Glazed Curtain Wall Design -Frame RAL 7012

Grey Metal Flashing To Roof Parapet

6 Feature Stepped Brickwork Detail