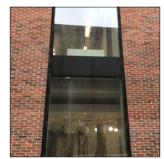

## FINISHES KEY:

Anthracite Grey Zinc Cladding To Mansard Roof With Integrated Dormers

5 Metal Framed Surround To Glazed Curtain Walling, Dark Grey - RAL 7021

Glazed Curtain Wall Design -Frame RAL 7012

Grey Metal Flashing To Roof Parapet