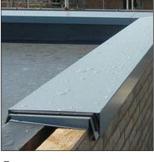

## FINISHES KEY:

Anthracite Grey Zinc Cladding To Mansard Roof With Integrated Dormers

5 Metal Framed Surround To Glazed Curtain Walling, Dark Grey - RAL 7021

Glazed Curtain Wall Design -Frame RAL 7012

Grey Metal Flashing To Roof Parapet