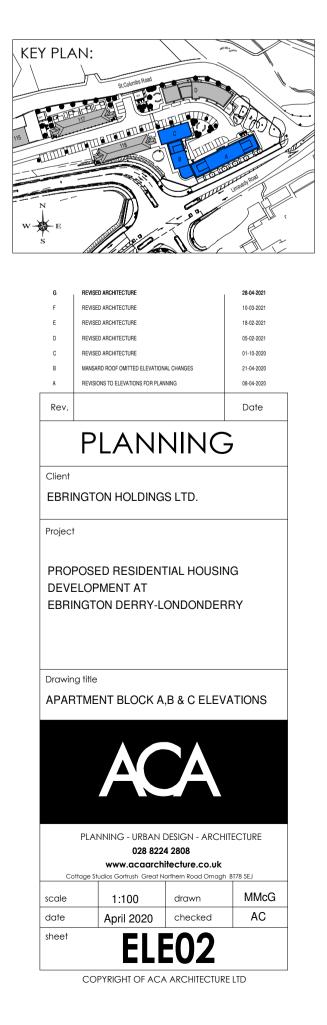

|            |        |                                               |  | BLOC                                         |
|------------|--------|-----------------------------------------------|--|----------------------------------------------|
|            |        |                                               |  |                                              |
| PFL 37.80  | 38.900 | 2 <sup>40.75</sup> - Outline Approved Buildir |  |                                              |
| SFL 34.60  |        |                                               |  |                                              |
| FFL 31.40  |        |                                               |  |                                              |
| GFL 28.200 |        |                                               |  | Proposed Trees & Pla<br>Per Landscape Design |

DATUM 20.00

DATUM 20.00

Grey Aluminium Downpipes & Hopper Heads - RAL 7021

## FINISHES KEY:

Anthracite Grey Zinc Cladding To Mansard Roof With Integrated Dormers

5 Metal Framed Surround To Glazed Curtain Walling, Dark Grey - RAL 7021

Glazed Curtain Wall Design -Frame RAL 7012

Grey Metal Flashing To Roof Parapet

6 Feature Stepped Brickwork Detail

## BUILDING 118