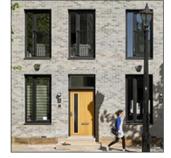

## FINISHES KEY:

Anthracite Grey Zinc Cladding To Mansard Roof With Integrated Dormers

5 Metal Framed Surround To Glazed Curtain Walling, Dark Grey - RAL 7021

Glazed Curtain Wall Design -Frame RAL 7012

Grey Metal Flashing To Roof Parapet

6 Feature Stepped Brickwork Detail