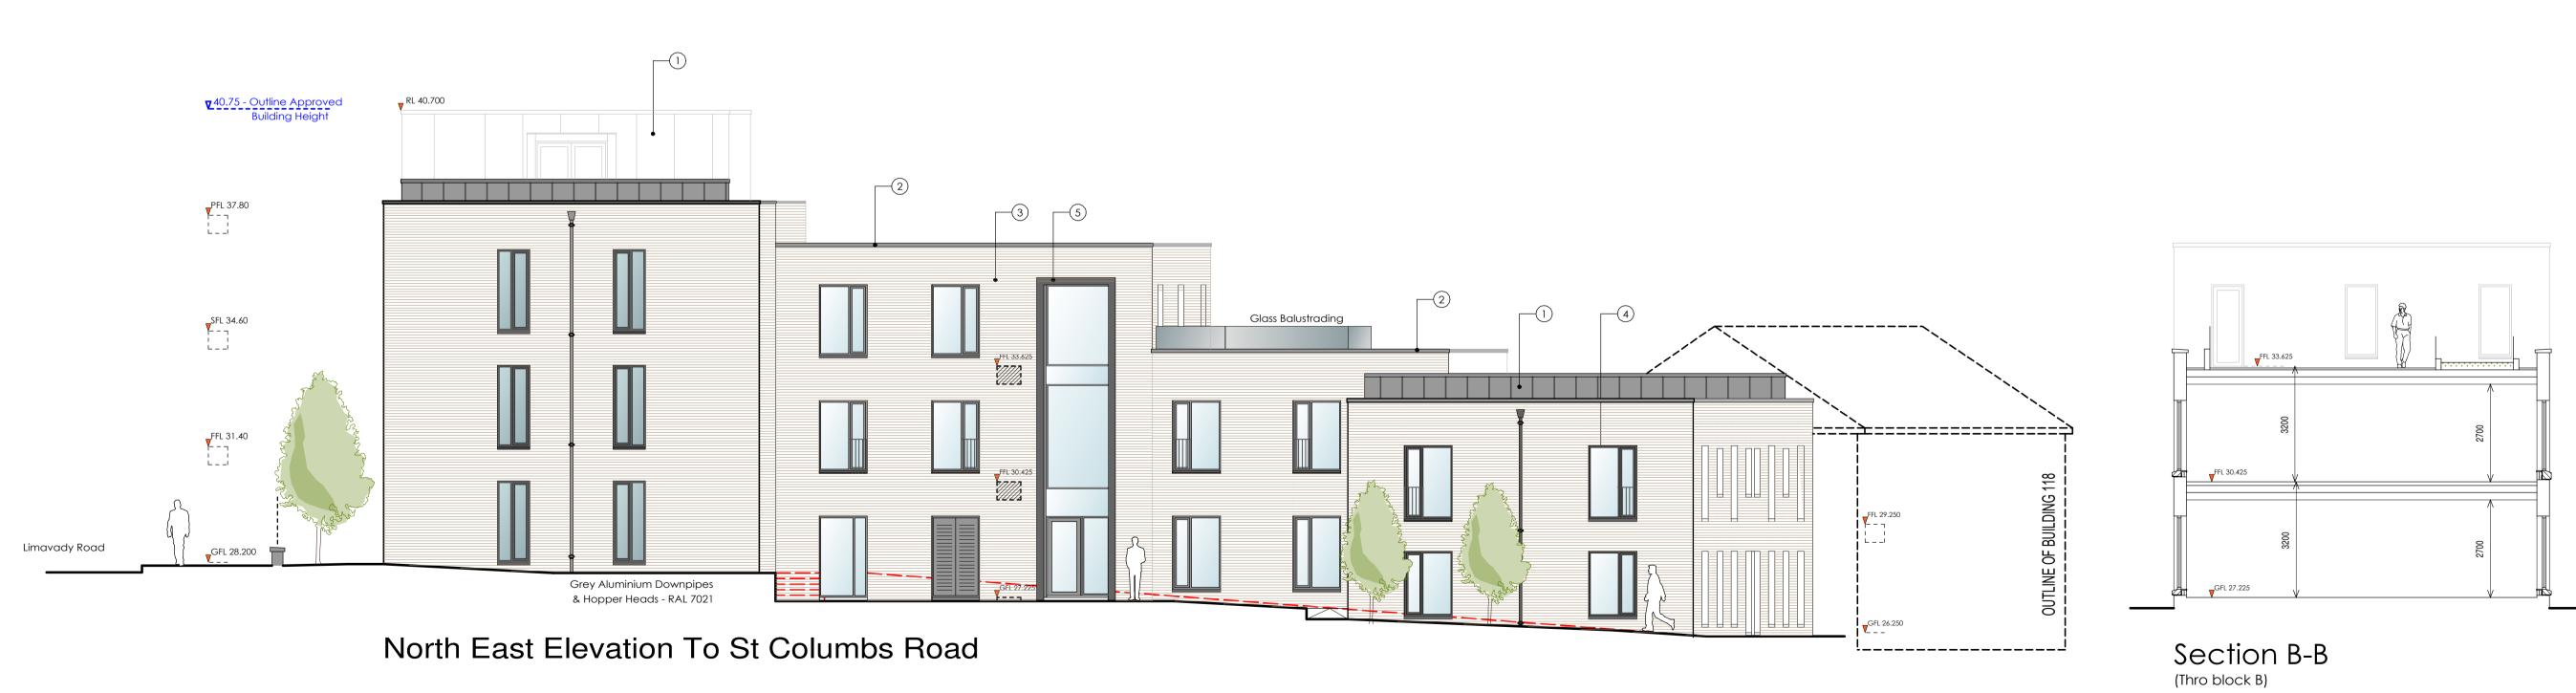

|            |        |                                               |  | BLOC                                         |
|------------|--------|-----------------------------------------------|--|----------------------------------------------|
|            |        |                                               |  |                                              |
| PFL 37.80  | 38.900 | 2 <sup>40.75</sup> - Outline Approved Buildir |  |                                              |
| SFL 34.60  |        |                                               |  |                                              |
| FFL 31.40  |        |                                               |  |                                              |
| GFL 28.200 |        |                                               |  | Proposed Trees & Pla<br>Per Landscape Design |

DATUM 20.00

DATUM 20.00

Grey Aluminium Downpipes & Hopper Heads - RAL 7021

## BUILDING 118