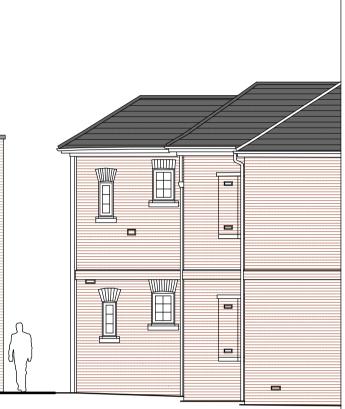

## FINISHES KEY:

Anthracite Grey Zinc Cladding To Mansard Roof With Integrated Dormers

5 Metal Framed Surround To Glazed Curtain Walling, Dark Grey - RAL 7021

Glazed Curtain Wall Design -Frame RAL 7012

Grey Metal Flashing To Roof Parapet

6 Feature Stepped Brickwork Detail