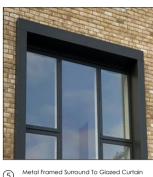

## FINISHES KEY:

Anthracite Grey Zinc Cladding To Mansard Roof With Integrated Dormers

5 Metal Framed Surround To Glazed Curtain Walling, Dark Grey - RAL 7021

Glazed Curtain Wall Design -Frame RAL 7012

Grey Metal Flashing To Roof Parapet