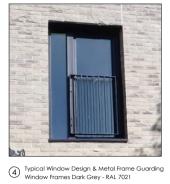

<sup>40.75</sup> - Outline Approved Buildir |  |                                              |
| SFL 34.60  |        |                                               |  |                                              |
| FFL 31.40  |        |                                               |  |                                              |
| GFL 28.200 |        |                                               |  | Proposed Trees & Pla<br>Per Landscape Design |





DATUM 20.00

DATUM 20.00



Grey Aluminium Downpipes & Hopper Heads - RAL 7021

## FINISHES KEY:



Anthracite Grey Zinc Cladding To Mansard Roof With Integrated Dormers





5 Metal Framed Surround To Glazed Curtain Walling, Dark Grey - RAL 7021



Glazed Curtain Wall Design -Frame RAL 7012



Grey Metal Flashing To Roof Parapet



6 Feature Stepped Brickwork Detail







## BUILDING 118